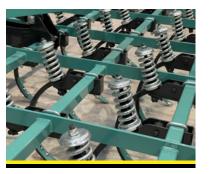

## **GENERAL FEATURES**

It is manufactured as 35, 40, 45, 50 legs in foldable type with optional double row rotating harrow combination. It saves both time and fuel. It provides convenience in terms of transportation with its foldable feature. It dilates soil by ripping and let soil be aired. Rotating harrow combination levels the soil which the cultivator cultivates by pushing. It prepares a perfect seed bed and minimizes the seed casualty.

## **TECHNICAL DETAILS**

| CODE       | TYPE OF CHASSIS             | WORKING WIDTH<br>(CM) | LEG SPACE<br>(CM) | WORKING SPEED<br>(KM/H) | WEIGHT<br>(KG) | REQUIRED POWER<br>(HP) |
|------------|-----------------------------|-----------------------|-------------------|-------------------------|----------------|------------------------|
| SMSLCL-35F | MOUNTED / FOLDABLE / 3 WING | 350                   | 10-11             | 6-8                     | 570            | 90-100                 |
| SMSLCL-40F | MOUNTED / FOLDABLE / 3 WING | 400                   | 10-11             | 6-8                     | 650            | 100-110                |
| SMSLCL-45F | MOUNTED / FOLDABLE / 3 WING | 450                   | 10-11             | 6-8                     | 720            | 110-120                |
| SMSLCL-50F | MOUNTED / FOLDABLE / 3 WING | 500                   | 10-11             | 6-8                     | 800            | 120-140                |