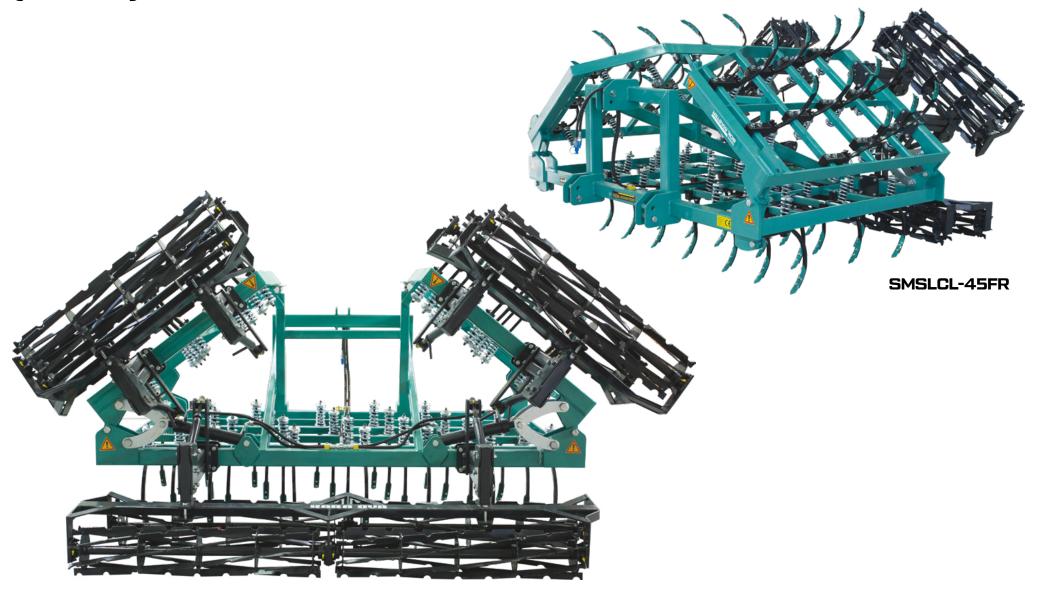

## FOLDABLE TYPE SPRING LOADED CULTIVATOR COMBINATION (3-WING)

111111

## **GENERAL FEATURES**

It is manufactured as 35, 40, 45, 50 legs in foldable type with optional double row rotating harrow combination. It saves both time and fuel. It provides convenience in terms of transportation with its foldable feature. It dilates soil by ripping and let soil be aired. Rotating harrow combination levels the soil which the cultivator cultivates by pushing. It prepares a perfect seed bed and minimizes the seed casualty.

| CODE        | TYPE OF CHASSIS             | TYPE OF ROLLER         | WORKING WIDTH<br>(CM) | LEG SPACE<br>(CM) | WORKING SPEED<br>(KM/H) | WEIGHT<br>(KG) | REQUIRED POWER<br>(HP) |
|-------------|-----------------------------|------------------------|-----------------------|-------------------|-------------------------|----------------|------------------------|
| SMSLCL-35FR | MOUNTED / FOLDABLE / 3 WING | DOUBLE ROW CAGE ROLLER | 350                   | 10-11             | 6-8                     | 1130           | 90-100                 |
| SMSLCL-40FR | MOUNTED / FOLDABLE / 3 WING | DOUBLE ROW CAGE ROLLER | 400                   | 10-11             | 6-8                     | 1280           | 100-110                |
| SMSLCL-45FR | MOUNTED / FOLDABLE / 3 WING | DOUBLE ROW CAGE ROLLER | 450                   | 10-11             | 6-8                     | 1450           | 110-120                |
| SMSLCL-50FR | MOUNTED / FOLDABLE / 3 WING | DOUBLE ROW CAGE ROLLER | 500                   | 10-11             | 6-8                     | 1600           | 120-140                |